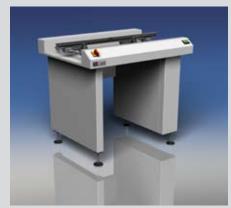

## BCO 02 Basic Conveyor with two segments

#### Description

Basic edge belt conveyor system with two 530 mm long conveyor segments for a total overall length of 1,060 mm. The conveyor is used as a connecting element between 2 machines in a production line or as the base for a workstation. The precise rail design allows quick and easy adjustment of the conveyor width using clamping levers. The powder coated steel frame ensures process stability and excellent durability.

## **Machine Description**

Length x Width x Height 1060 x 797 x 953 mm

Color <sup>a)</sup> Basic Light Noise Level < 75 dB