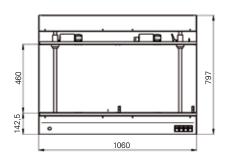

## **Machine Configuration**

Transport height
Max. transport width
Interface
Transfer direction
Operating side
Fixed rail

950 mm ± 50 mm

**460 mm**SMEMA
from left to right
Front of the machine
Front of the machine

#### **Panel Dimensions**

 $\begin{array}{lll} \mbox{Panel length} & 50 \mbox{ to } 460 \mbox{ mm} \\ \mbox{Panel width} & 50 \mbox{ to } 460 \mbox{ mm} \\ \mbox{Panel thickness} & 0.8 \mbox{ to } 4.5 \mbox{ mm} \\ \mbox{Component clearance} & \pm 40 \mbox{ mm} \\ \mbox{Panel weight} & \mbox{to } 3 \mbox{ kg} \end{array}$ 

## **Machine Description**

Length x Width x Height 1060 x 797 x 953 mm

Color <sup>a)</sup> Basic Light Noise Level < 75 dB