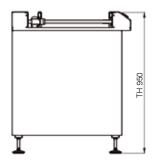

## **Machine Configuration**

Transport height
Max. transport width
Interface
Transfer direction
Operating side
Fixed rail

950 mm ± 50 mm

**460 mm**SMEMA
from left to right
Front of the machine
Front of the machine

## **Machine Description**

Length x Width x Height 1060 x 797 x 953 mm

Color <sup>a)</sup> Basic Light Noise Level < 75 dB