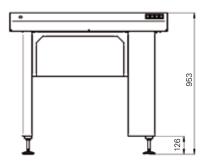

## **Machine Configuration**

Transport height
Max. transport width
Interface
Transfer direction
Operating side
Fixed rail

950 mm ± 50 mm

**460 mm**SMEMA
from left to right
Front of the machine
Front of the machine

## **Machine Description**

Length x Width x Height 1060 x 797 x 953 mm

Color <sup>a)</sup> Basic Light Noise Level < 75 dB