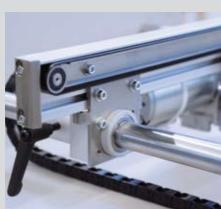

#### Description

Basic edge belt conveyor system with two 530 mm long conveyor segments for a total overall length of 1,060 mm. The conveyor is used as a connecting element between 2 machines in a production line or as the base for a workstation. The precise rail design allows quick and easy adjustment of the conveyor width using clamping levers. The powder coated steel frame ensures process stability and excellent durability.

#### **Features**

- \_ Anti-static conveyor belts
- \_ SMEMA Interface
- \_ Start / Stop push button