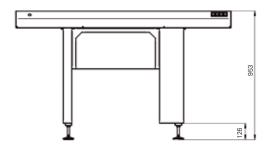

## **Machine Description**

Length x Width x Height 1590 x 797 x 953 mm

Color <sup>a)</sup> Basic Light Noise Level < 75 dB