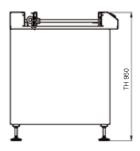

## **Machine Configuration**

Transport height
Max. transport width
Interface
Transfer direction
Operating side
Fixed rail

950 mm  $\pm$  50 mm

**460 mm**SMEMA
from left to right
Front of the machine

Front of the machine