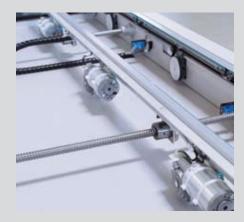

#### Description

Basic edge belt conveyor system with three 530 mm long conveyor segments for a total overall length of 1,590 mm. The conveyor is used as a connecting element between 2 machines in a production line or as the base for a workstation. The precise rail design allows quick and easy adjustment of the conveyor width using clamping levers. The powder coated steel frame ensures process stability and excellent durability.

#### Options

- \_ Inspection function 0/1
- \_ Adjustable handover speed
- \_ Electrical width adjustment
- \_Transport height 850 mm ± 50 mm
- \_ Hinged dust cover 530 mm
- \_ Hinged dust cover 530 mm, with Interlock
- \_ Rail extension
- \_ Stopper cylinder
- \_ Scanner mounting bracket with trigger, topside
- \_ Foot rest
- \_ Scalloped work table
- \_ Illumination unit