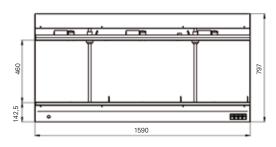

#### Description

Basic edge belt conveyor system with three 530 mm long conveyor segments for a total overall length of 1,590 mm. The conveyor is used as a connecting element between 2 machines in a production line or as the base for a workstation. The precise rail design allows quick and easy adjustment of the conveyor width using clamping levers. The powder coated steel frame ensures process stability and excellent durability.

#### **Panel Dimensions**

 $\begin{array}{lll} \mbox{Panel length} & 50 \ \mbox{to} \ \ 460 \ \mbox{mm} \\ \mbox{Panel width} & 50 \ \mbox{to} \ \ 460 \ \mbox{mm} \\ \mbox{Panel thickness} & 0.8 \ \mbox{to} \ \ 4.5 \ \mbox{mm} \\ \mbox{Component clearance} & \pm \ \mbox{40 mm} \\ \mbox{Panel weight} & \mbox{to} \ \ 3 \ \mbox{kg} \end{array}$ 

## **Machine Description**

Length x Width x Height 1590 x 797 x 953 mm

Color <sup>a)</sup> Basic Light Noise Level < 75 dB