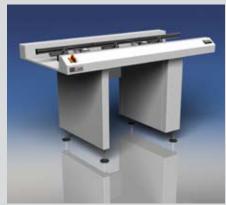

#### Description

Basic edge belt conveyor system with three 530 mm long conveyor segments for a total overall length of 1,590 mm. The conveyor is used as a connecting element between 2 machines in a production line or as the base for a workstation. The precise rail design allows quick and easy adjustment of the conveyor width using clamping levers. The powder coated steel frame ensures process stability and excellent durability.

## **Machine Description**

Length x Width x Height 1590 x 797 x 953 mm

Color <sup>a)</sup> Basic Light Noise Level < 75 dB