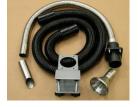

## Ships with Standard 38mm Stainless Arm Kit Including:

1-51mm x 2m flexible hose w/ connecting cuffs

- 1-Clamped Bracket
- 1-SS Flexible arm and valve

1-SS slim nozzle

1-SS conical cowl

1-Plug for 2<sup>nd</sup> air inlet

Order #100295 for additional arm kit

 $\Delta$ Standard Filter Supplied