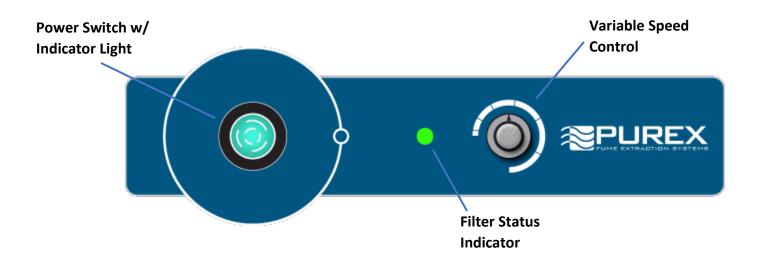

## **Purex Systems**

- Automatic Flow Control maintains constant extraction rate
- ✤ Adjustable Air Flow extends filter life
- Blocked Filter Warning
- Easy to change filters
- Quiet operation
- Reverse Air Flow prevents condensation and extends filter life

- HEPA filtration removes 99.997% of particles down to .3 microns
- ✤ Gas and particle sensors on exhaust
- Filter Blocked Monitor
- \* Remote Machine Interface
- Welded stainless steel construction
- Continuous run brushless motors
- Low energy consumption