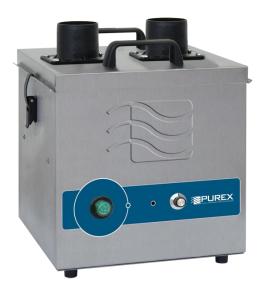

Fume Cube

Recirculating fume extraction is now extremely important with the rising concern for our environment and employee safety. Purex Fume Extractors provide not only a flexible and portable process for plant redesigns and expansions, but also a more stable process by providing a controlled airflow to remove harmful fumes. All this while eliminating the added costs of building modifications, increased air handling systems and lost energy.

## FumeCube

| 110536∆<br>110537<br>* 110538<br>110543 |                                                                                                                                                              |
|-----------------------------------------|--------------------------------------------------------------------------------------------------------------------------------------------------------------|
|                                         | 5                                                                                                                                                            |
| 200225∆<br>200226<br>200316             | <ol> <li>Dual Air inlet</li> <li>Pre-filter</li> <li>Main filter (HEPA Location)</li> <li>Main filter (Carbon Location)</li> <li>Clean air return</li> </ol> |
|                                         | 110537<br>* 110538<br>110543<br>200225∆<br>200226                                                                                                            |