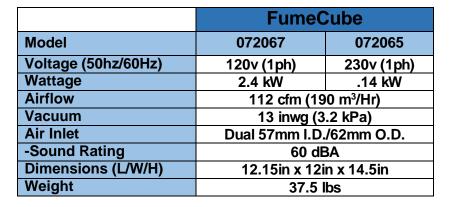

|
| 200225∆<br>200226<br>200316             | <ol> <li>Dual Air inlet</li> <li>Pre-filter</li> <li>Main filter (HEPA Location)</li> <li>Main filter (Carbon Location)</li> <li>Clean air return</li> </ol> |
|                                         | 110537<br>* 110538<br>110543<br>200225∆<br>200226                                                                                                            |

6) Filter I.D. label

## Ships with Standard 38mm Stainless Arm Kit Including:

1-51mm x 2m flexible hose w/ connecting cuffs

- 1-Clamped Bracket
- 1-SS Flexible arm and valve

1-SS slim nozzle

1-SS conical cowl

1-Plug for 2<sup>nd</sup> air inlet



Order #100295 for additional arm kit



 $\Delta$ Standard Filter Supplied