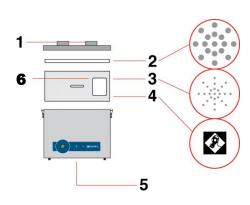

- 1) Dual Air inlet
- 2) Pre-filter
- 3) Main filter (HEPA Location)
- 4) Main filter (Carbon Location)
- 5) Clean air return
- 6) Filter I.D. label

|                     | FumeBuster                       |            |
|---------------------|----------------------------------|------------|
| Model               | 070363                           | 070362     |
| Voltage (50hz/60Hz) | 120v (1ph)                       | 230v (1ph) |
| Wattage             | .3 kW                            | .3 kW      |
| Airflow             | 377 cfm (640 m <sup>3</sup> /Hr) |            |
| Vacuum              | 2.5 inwg (.62 kPa)               |            |
| Air Inlet           | 75mm                             |            |
| -Sound Rating       | 58 dBA                           |            |
| Dimensions (L/W/H)  | 16.75in x 16.5in x 14in          |            |
| Weight              | 25 lbs                           |            |