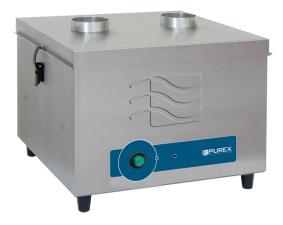

## PUTEX I D C O R P O R A T E D

FumeBuster

Recirculating fume extraction is now extremely important with the rising concern for our environment and employee safety. Purex Fume Extractors provide not only a flexible and portable process for plant redesigns and expansions, but also a more stable process by providing a controlled airflow to remove harmful fumes. All this while eliminating the added costs of building modifications, increased air handling systems and lost energy.

### **Purex Systems**

- Automatic Flow Control maintains constant extraction rate
- Adjustable Air Flow extends filter life
- Blocked Filter Warning
- \* Easy to change filters
- Quiet operation
- Reverse Air Flow prevents condensation and extends filter life

- HEPA filtration removes 99.997%
  of particles down to .3 microns
- Gas and particle sensors on exhaust
- Filter Blocked Monitor
- Remote Machine Interface
- Welded stainless steel construction
- Continuous run brushless motors
- Low energy consumption