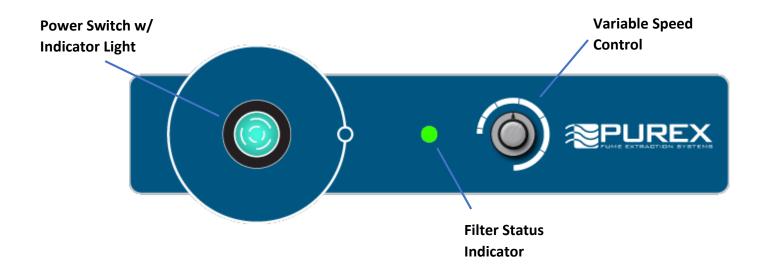

### **Purex Systems**

- Automatic Flow Control maintains constant extraction rate
- Adjustable Air Flow extends filter life
- Blocked Filter Warning
- \* Easy to change filters
- Quiet operation
- Reverse Air Flow prevents condensation and extends filter life

- HEPA filtration removes 99.997%
  of particles down to .3 microns
- Gas and particle sensors on exhaust
- Filter Blocked Monitor
- Remote Machine Interface
- Welded stainless steel construction
- Continuous run brushless motors
- Low energy consumption